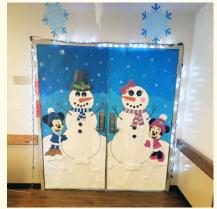

## Door-Decorating Contest

Staff and residents decorated their doors for our door-decorating contest. They all did a great job on all the Christmas decorations. All the doors turned out so cute!! They did a great job on all the Christmas decorating. Will let you know who the winner is in our next newsletter.