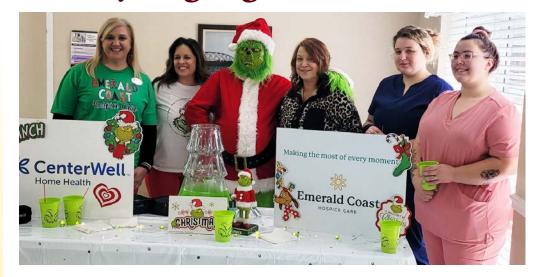

## **Activity Highlights**

Thank you to CenterWell Home Health and Emerald Coast Hospice for bringing the Grinch to visit our residents and staff. They even provided us with Grinch Juice. We loved the visit from the Grinch. It was a huge hit!