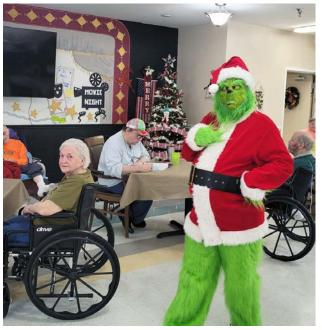

## **Activity Highlights**

Thank you to CenterWell Home Health and Emerald Coast Hospice for bringing the Grinch to visit our residents and staff. They even provided us with Grinch Juice. We loved the visit from the Grinch. It was a huge hit!