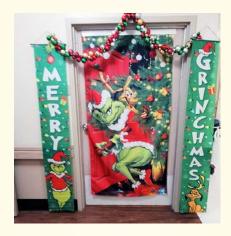

## Door-Decorating Contest

Staff and residents decorated their doors for our door-decorating contest. They all did a great job on all the Christmas decorations. All the doors turned out so cute!! They did a great job on all the Christmas decorating. Will let you know who the winner is in our next newsletter.