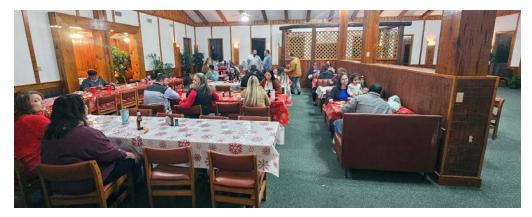

# **Christmas Party** This year's annual staff Christmas Party was held at Scotts Ferry Lodge. Our staff had lots of fun celebrating together. There was lots of food; drinks and lots of giveaways.