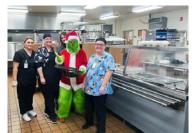

## **Activity Highlights**

Thank you to CenterWell Home Health and Emerald Coast Hospice for bringing the Grinch to visit our residents and staff. They even provided us with Grinch Juice. We loved the visit from the Grinch. It was a huge hit!