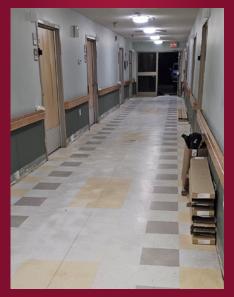

### **Renovation Update**

We have completed our floor renovation on the West Wing. More renovations are coming. We will keep you updated on what we are going to do next. We are excited to be able to update our building.

Before

After