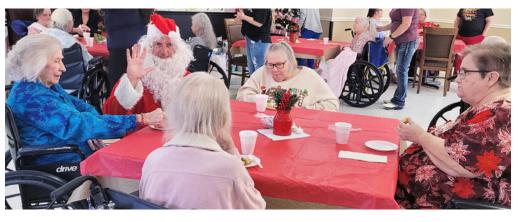

## Annual Christmas Party

Our annual Christmas party was a huge success. Residents got lots of nice gifts from their secret Santa. Santa Clause visited and helped pass out gifts to everyone. We served variety of different quiche, cookies and drinks. Everyone had a great time.