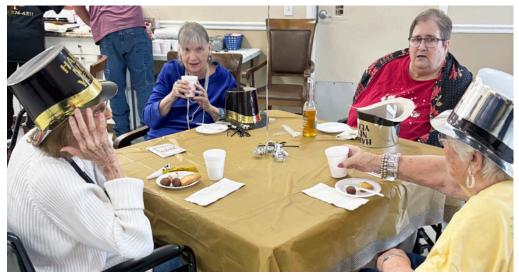

## New Year's Eve Celebrations

Residents had a great time at our New Year's Eve celebrations. We served non alcoholic drinks, punch, pinwheels and meatballs. They enjoyed our balloon drop and blowing on their horns. We are looking forward to having a wonderful 2025!!