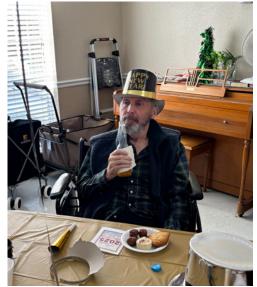

## New Year's Eve Celebrations

Residents had a great time at our New Year's Eve celebrations. We served non alcoholic drinks, punch, pinwheels and meatballs. They enjoyed our balloon drop and blowing on their horns. We are looking forward to having a wonderful 2025!!