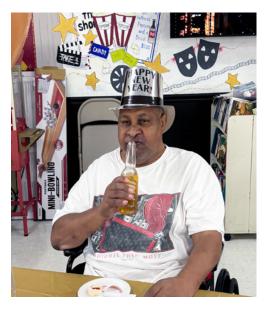

## New Year's Eve Celebrations

Residents had a great time at our New Year's Eve celebrations. We served non alcoholic drinks, punch, pinwheels and meatballs. They enjoyed our balloon drop and blowing on their horns. We are looking forward to having a wonderful 2025!!