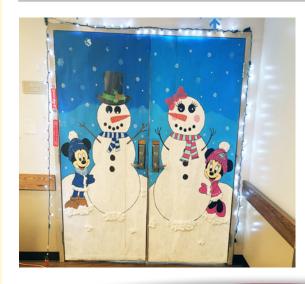

## Door-Decorating Contest

The winner of our door decorating contest was our Therapy Department.

They got a free pizza lunch for all their staff. Congratulations!! It was a beautiful door.