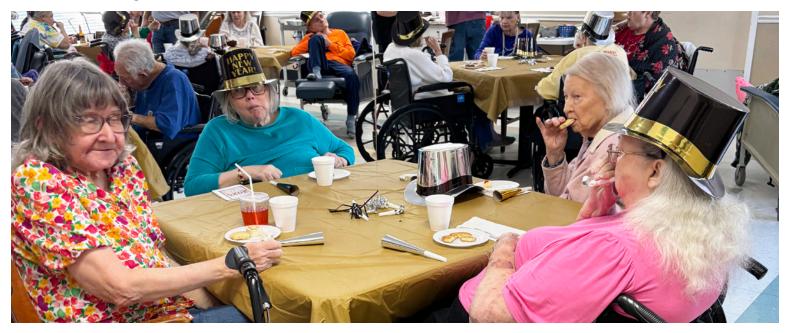

## New Year's Eve Celebrations

Residents had a great time at our New Year's Eve celebrations. We served non alcoholic drinks, punch, pinwheels and meatballs. They enjoyed our balloon drop and blowing on their horns. We are looking forward to having a wonderful 2025!!