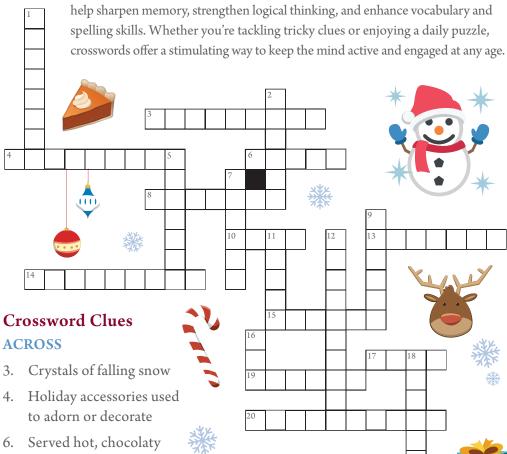

## Winter-Themed Crossword Puzzle

**December 21 is National Crossword Puzzle Day**—a perfect time to celebrate the benefits of this fun and brain-boosting activity! Regularly solving crosswords can

- 8. Sweet dough, dropped or cut into shapes
- 10. Pine, wood, decorated
- 13. Most famous reindeer
- 14. A hard, seasonal confection with a curve at one end (two words, no space)
- 15. Horse-drawn vehicle for snow
- 17. Something given, wrapped
- 19. A drink made of eggs, milk or cream; sugar, liquor is optional
- 20. A holiday plant with bright scarlet, pink, or white leaves

#### **Crossword Answers**

Flip the page upside down for answers

Rudolph, 14. candycane, 15. sleigh, 17. gift, 19. eggnog, 20. poinsettia DOWN: 1. December, 2. carols, 5. snowman, 7. winter, 9. wreath, 11. elves, 12. traditions, 16. pie, 18. family

ACROSS: 3. snowflake, 4. ornaments or trimmings, 6. cocoa, 8. cookies, 10. tree, 13.

#### **DOWN**

- 1. 12th month of the year
- 2. A medley or collection of festive songs, sung aloud in a group
- 5. Figure of a person made of packed snow
- 7. Cold season between autumn and spring
- 9. Circular band of flowers/foliage hung during the holidays
- 11. Small humans in folklore, pointed ears
- 12. Long-established customs that are passed on for generations
- 16. Circular baked good with a filling of meat or fruit
- 18. Any persons closely related or that comprise a single unit