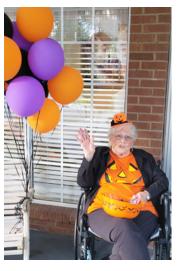

## **Activity Highlights**

We had a pep rally for the seniors at Blountstown High School to celebrate their homecoming. We would like to thank them for letting us celebrate with them.

Residents had a great time passing out candy for our trick-or-treaters. We had a lot of kids with great costumes.