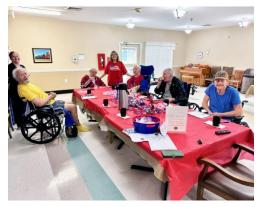

Activities, along with Vitas Hospice had a Veterans Day ceremony for all of our Veterans. Grant and Thomas grilled pork tenderloins, rice and green beans for their lunch. Thank to all our Veterans for their service.

Thank you Vitas Hospice for coming in and doing the Veterans Day ceremony. They provided pins and a certificate. All our veterans really appreciated it.