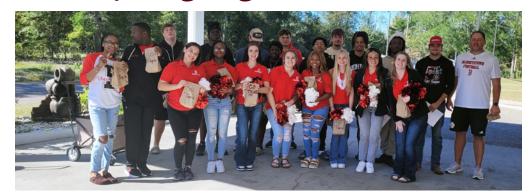

## **Activity Highlights**

We had a pep rally for the seniors at Blountstown High School to celebrate their homecoming. We would like to thank them for letting us celebrate with them.

Residents had a great time passing out candy for our trick-or-treaters. We had a lot of kids with great costumes.