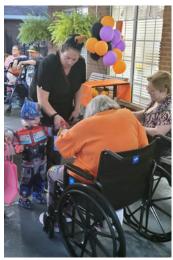

## **Activity Highlights**

We had a pep rally for the seniors at Blountstown High School to celebrate their homecoming. We would like to thank them for letting us celebrate with them.

Residents had a great time passing out candy for our trick-or-treaters. We had a lot of kids with great costumes.