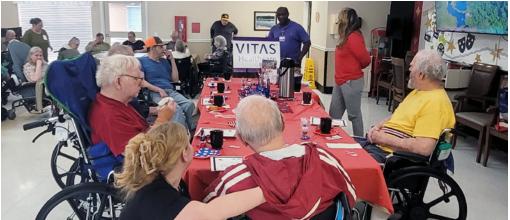

Activities, along with Vitas Hospice had a Veterans Day ceremony for all of our Veterans. Grant and Thomas grilled pork tenderloins, rice and green beans for their lunch. Thank to all our Veterans for their service.

Thank you Vitas Hospice for coming in and doing the Veterans Day ceremony. They provided pins and a certificate. All our veterans really appreciated it.