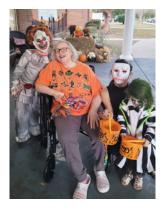

## **Activity Highlights**

We had a pep rally for the seniors at Blountstown High School to celebrate their homecoming. We would like to thank them for letting us celebrate with them.

Residents had a great time passing out candy for our trick-or-treaters. We had a lot of kids with great costumes.