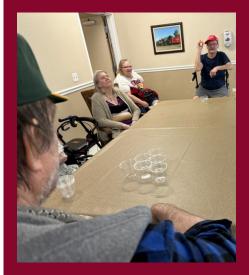

### Activity Highlights

We had a new game for the residents Beer Pong. They loved it and was pretty good at it.

We'll put it back on the calendar. Of course we didn't have beer but they still enjoyed it.