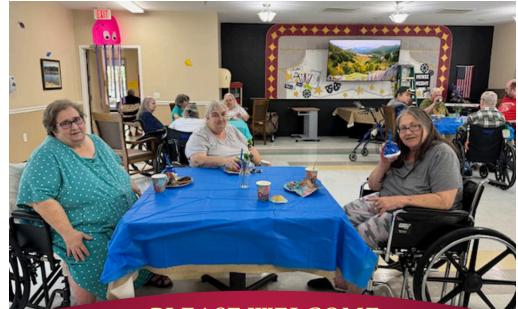

# **Birthday Themes for August**

Our August Birthday party theme was Under the Sea. Residents enjoyed themselves with special shark cups, finger foods and of course cake and ice cream.