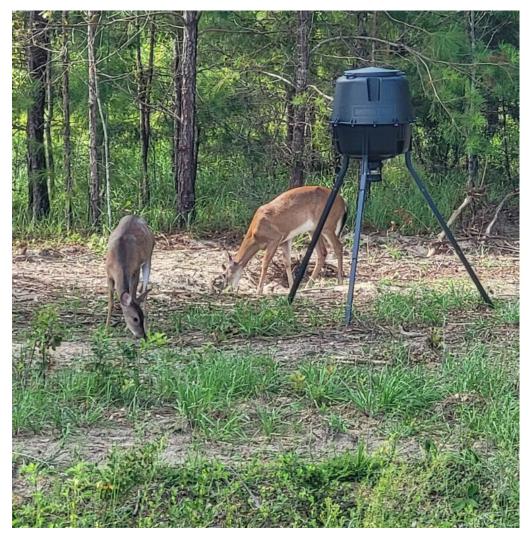

# **New Visitors!**

We put a deer feeder out in front of the building. We have been having visitors every morning and evening. Residents and families enjoy watching them. They love the corn!!