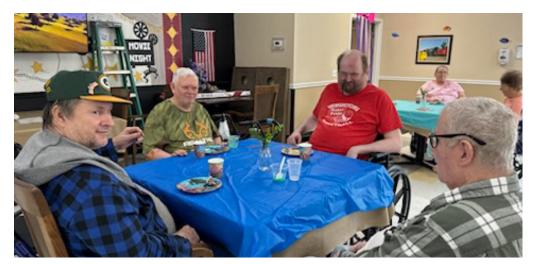

# **Birthday Themes for August**

Our August Birthday party theme was Under the Sea. Residents enjoyed themselves with special shark cups, finger foods and of course cake and ice cream.