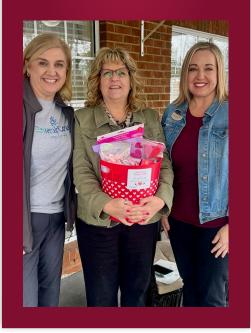

#### A BIG THANK YOU

A big thank you to Landrea Garrett and Lori Carter from Centerwell Home Health and Emerald Coast Hospice for the goodie basket to celebrate Activity Professional Week It was awesome!