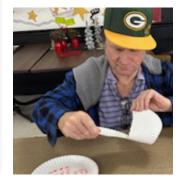

## **Activity Photo Highlights**

Resident's had a great time for our New Years Eve celebration. We had photo booth, sang Karaoke with drinks and lots of snack. They enjoyed singing Karaoke. For New Years day we did throwing out 2023 and bringing in 2024. Resident's wrote on their plate what they wanted to throw away for 2023 and then they ripped it up. Let 2024 be a better year!