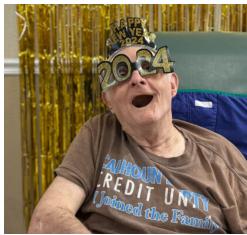

## **Activity Photo Highlights**

Resident's had a great time for our New Years Eve celebration. We had photo booth, sang Karaoke with drinks and lots of snack. They enjoyed singing Karaoke. For New Years day we did throwing out 2023 and bringing in 2024. Resident's wrote on their plate what they wanted to throw away for 2023 and then they ripped it up. Let 2024 be a better year!