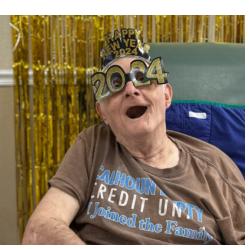

## **Activity Photo Highlights**

Resident's had a great time for our New Years Eve celebration. We had photo booth, sang Karaoke with drinks and lots of snack. They enjoyed singing Karaoke. For New Years day we did throwing out 2023 and bringing in 2024. Resident's wrote on their plate what they wanted to throw away for 2023 and then they ripped it up. Let 2024 be a better year!