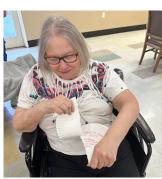

## **Activity Photo Highlights**

Resident's had a great time for our New Years Eve celebration. We had photo booth, sang Karaoke with drinks and lots of snack. They enjoyed singing Karaoke. For New Years day we did throwing out 2023 and bringing in 2024. Resident's wrote on their plate what they wanted to throw away for 2023 and then they ripped it up. Let 2024 be a better year!