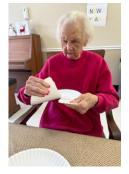

## **Activity Photo Highlights**

Resident's had a great time for our New Years Eve celebration. We had photo booth, sang Karaoke with drinks and lots of snack. They enjoyed singing Karaoke. For New Years day we did throwing out 2023 and bringing in 2024. Resident's wrote on their plate what they wanted to throw away for 2023 and then they ripped it up. Let 2024 be a better year!