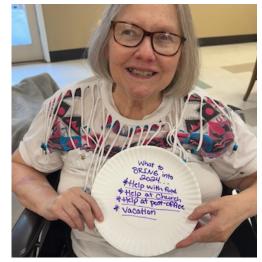

## **Activity Photo Highlights**

Resident's had a great time for our New Years Eve celebration. We had photo booth, sang Karaoke with drinks and lots of snack. They enjoyed singing Karaoke. For New Years day we did throwing out 2023 and bringing in 2024. Resident's wrote on their plate what they wanted to throw away for 2023 and then they ripped it up. Let 2024 be a better year!