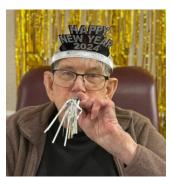

## **Activity Photo Highlights**

Resident's had a great time for our New Years Eve celebration. We had photo booth, sang Karaoke with drinks and lots of snack. They enjoyed singing Karaoke. For New Years day we did throwing out 2023 and bringing in 2024. Resident's wrote on their plate what they wanted to throw away for 2023 and then they ripped it up. Let 2024 be a better year!