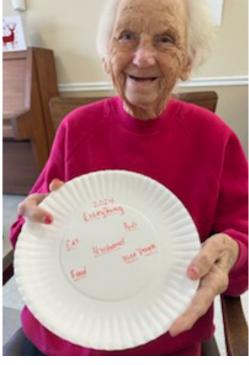

## **Activity Photo Highlights**

Resident's had a great time for our New Years Eve celebration. We had photo booth, sang Karaoke with drinks and lots of snack. They enjoyed singing Karaoke. For New Years day we did throwing out 2023 and bringing in 2024. Resident's wrote on their plate what they wanted to throw away for 2023 and then they ripped it up. Let 2024 be a better year!