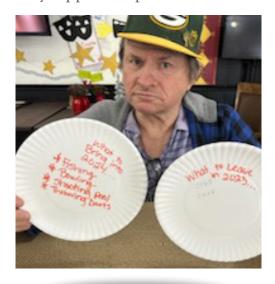

## **Activity Photo Highlights**

Resident's had a great time for our New Years Eve celebration. We had photo booth, sang Karaoke with drinks and lots of snack. They enjoyed singing Karaoke. For New Years day we did throwing out 2023 and bringing in 2024. Resident's wrote on their plate what they wanted to throw away for 2023 and then they ripped it up. Let 2024 be a better year!