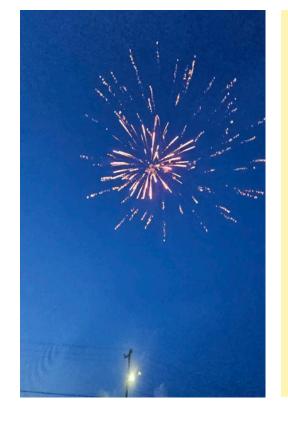

## **Activity Photo Highlights**

Residents had a great time watching the 4th July fireworks

Thank you to the Rivertown Community Church for donating tables, chairs and snacks for our staff lounge. Our staff will enjoy it.