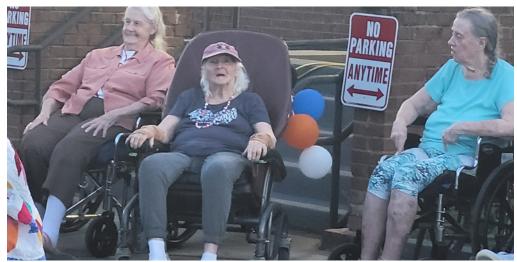

## **Activity Photo Highlights**

Residents had a great time watching the 4th July fireworks

Thank you to the Rivertown Community Church for donating tables, chairs and snacks for our staff lounge. Our staff will enjoy it.