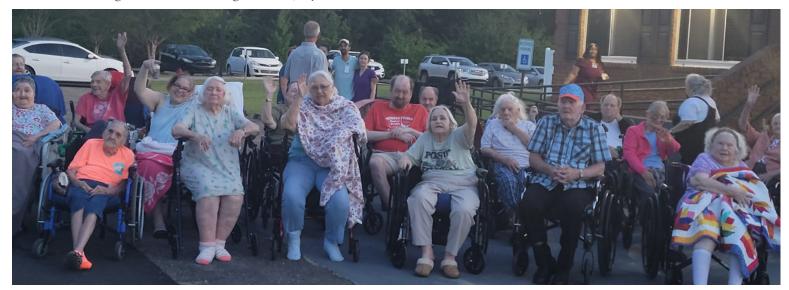

## **Activity Photo Highlights**

Residents had a great time watching the 4th July fireworks

Thank you to the Rivertown Community Church for donating tables, chairs and snacks for our staff lounge. Our staff will enjoy it.