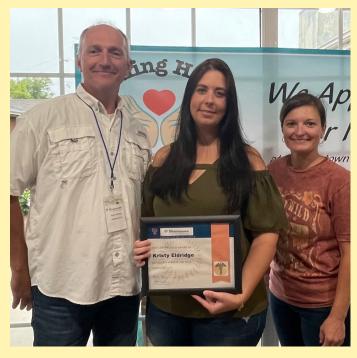

# Congratulations Kristy!

Congratulations to Kristy Eldridge for being voted by her peers for nurse of the year. She has been with BHRC since 2003. She is a caring and dedicated nurse who takes care of all our residents with love and respect. Thank you Kristy.