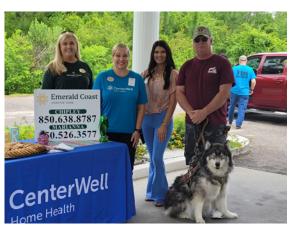

Our families, residents, and staff enjoyed several fun activities with the help of Centerwell Home Health, Emerald Coast Hopsice and The HOPE Project and a couple of 4-legged visitors this week that had everyone smiling and happy. What a Great Week!

Thank you Centerwell Home Health, Emerald Coast Hopsice and The HOPE Project for bringing Dolly, and Loki to visit our residents.

(Dolly the pony, Loki Husky dog) We had a great time petting them.