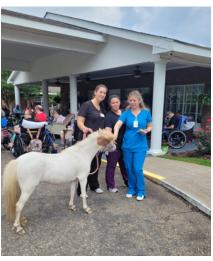

Our families, residents, and staff enjoyed several fun activities with the help of Centerwell Home Health, Emerald Coast Hopsice and The HOPE Project and a couple of 4-legged visitors this week that had everyone smiling and happy. What a Great Week!

Thank you Centerwell Home Health, Emerald Coast Hopsice and The HOPE Project for bringing Dolly, and Loki to visit our residents.

(Dolly the pony, Loki Husky dog) We had a great time petting them.