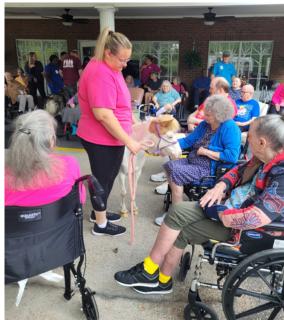

# NATIONAL NURSING HOME WEEK

The 2023 theme for National Skilled Nursing Care Week (NSNCW) May 14-20, *Cultivating Kindness*, is inspired by the many acts of kindness that happen in skilled nursing care centers every day. Research has found that practicing compassion and kindness not only can improve health and well-being but can also strengthen human connections and bonds. Staff, residents, families, and members of the local community were encouraged to come together, lift each other up and participate in activities that promote and spread kindness.

Our families, residents, and staff enjoyed several fun activities with the help of Centerwell Home Health, Emerald Coast Hopsice and The HOPE Project and a couple of 4-legged visitors this week that had everyone smiling and happy. What a Great Week!

Thank you Centerwell Home Health, Emerald Coast Hopsice and The HOPE Project for bringing Dolly, and Loki to visit our residents.

(Dolly the pony, Loki Husky dog) We had a great time petting them.