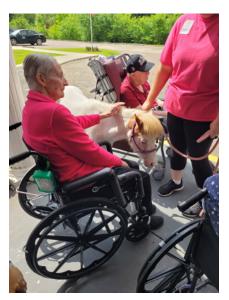

Our families, residents, and staff enjoyed several fun activities with the help of Centerwell Home Health, Emerald Coast Hopsice and The HOPE Project and a couple of 4-legged visitors this week that had everyone smiling and happy. What a Great Week!

Thank you Centerwell Home Health, Emerald Coast Hopsice and The HOPE Project for bringing Dolly, and Loki to visit our residents.

(Dolly the pony, Loki Husky dog) We had a great time petting them.